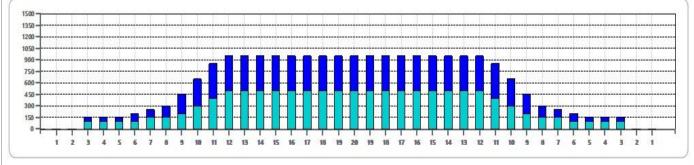

|   | START | STOP | LOAD5 | SPEED | TANK | CROSSED | START | END  | FEET | T.OIL |
|---|-------|------|-------|-------|------|---------|-------|------|------|-------|
| 1 | 3L    | 3R   | 2     | 10    | Α    | 70      | 0.0   | 1.4  | 1.4  | 3500  |
| 2 | 7L    | 7R   | 1     | 10    | A    | 27      | 1.4   | 2.8  | 1.4  | 1350  |
| 3 | 9L    | 9R   | 1     | 14    | A    | 23      | 2.8   | 4.7  | 1.9  | 1150  |
| 4 | 10L   | 10R  | 2     | 14    | A    | 42      | 4.7   | 8.6  | 3.9  | 2100  |
| 5 | 11L   | 11R  | 2     | 14    | Α    | 38      | 8.6   | 12.5 | 3.9  | 1900  |
| 6 | 12L   | 12R  | 2     | 18    | A    | 34      | 12.5  | 17.6 | 5.1  | 1700  |
| 7 | 2L    | 2R   | 0     | 18    | Α    | 0       | 17.6  | 26.0 | 8.4  | 0     |
| 8 | 2L    | 2R   | 0     | 26    | A    | 0       | 26.0  | 33.0 | 7.0  | 0     |
| 9 | 2L    | 2R   | 0     | 30    | A    | 0       | 33.0  | 40.0 | 7.0  | 0     |
|   |       |      |       |       |      |         |       |      |      |       |

| 1 2L 2R<br>2 12L 11R<br>3 10L 9R<br>4 8L 8R | 0<br>1<br>3<br>3 | 22 | A<br>A | 18 | 40.0<br>31.0 | 27.4                                    |      | 900  |
|---------------------------------------------|------------------|----|--------|----|--------------|-----------------------------------------|------|------|
| 3 10L 9R                                    | 3                | 22 |        |    |              |                                         | -3.6 | 900  |
|                                             |                  |    | A      | 66 | 27 4         | 200000000000000000000000000000000000000 |      |      |
| 4 8L 8R                                     | 2                |    |        |    | 21.4         | 18.1                                    | -9.3 | 3300 |
|                                             | 3                | 18 | A      | 75 | 18.1         | 10.5                                    | -7.6 | 3750 |
| 5 7L 7R                                     | 1                | 18 | Α      | 27 | 10.5         | 8.0                                     | -2.5 | 1350 |
| 6 6L 6R                                     | 1                | 18 | A      | 29 | 8.0          | 5.5                                     | -2.5 | 1450 |
| 7 2L 2R                                     | 0                | 14 | A      | 0  | 5.5          | 0.0                                     | -5.5 | 0    |