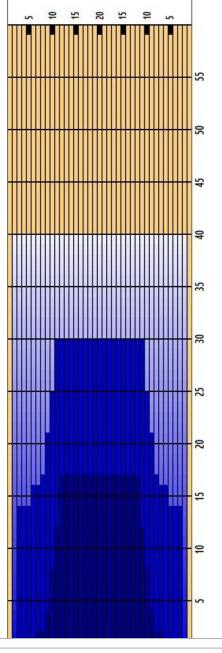

## **Spieltage Bowl Play Leipzig**

**Oil Pattern Distance** 40 **Reverse Brush Drop 37** Oil Per Board 50 ul **Forward Oil Total** 11.7 mL **Reverse Oil Total** 10.75 mL **Volume Oil Total** 22.45 mL **Tank Configuration** Tank B Conditioner FIRE A Only Tank A Conditioner FIRE

|   | START | STOP | LOAD5 | SPEED | TANK | CROSSED | START | END  | FEET | T.OIL |
|---|-------|------|-------|-------|------|---------|-------|------|------|-------|
| 1 | 3L    | 3R   | 2     | 10    | Α    | 70      | 0.0   | 1.4  | 1.4  | 3500  |
| 2 | 7L    | 7R   | 1     | 10    | A    | 27      | 1.4   | 2.8  | 1.4  | 1350  |
| 3 | 9L    | 9R   | 1     | 14    | A    | 23      | 2.8   | 4.7  | 1.9  | 1150  |
| 4 | 10L   | 10R  | 2     | 14    | A    | 42      | 4.7   | 8.6  | 3.9  | 2100  |
| 5 | 11L   | 11R  | 2     | 14    | Α    | 38      | 8.6   | 12.5 | 3.9  | 1900  |
| 6 | 12L   | 12R  | 2     | 18    | A    | 34      | 12.5  | 17.6 | 5.1  | 1700  |
| 7 | 2L    | 2R   | 0     | 18    | Α    | 0       | 17.6  | 26.0 | 8.4  | 0     |
| 8 | 2L    | 2R   | 0     | 26    | A    | 0       | 26.0  | 33.0 | 7.0  | 0     |
| 9 | 2L    | 2R   | 0     | 30    | A    | 0       | 33.0  | 40.0 | 7.0  | 0     |
|   |       |      |       |       |      |         |       |      |      |       |

| 1 2L 2R<br>2 12L 11R<br>3 10L 9R<br>4 8L 8R | 0<br>1<br>3<br>3 | 22 | A<br>A | 18 | 40.0<br>31.0 | 27.4                                    |      | 900  |
|---------------------------------------------|------------------|----|--------|----|--------------|-----------------------------------------|------|------|
| 3 10L 9R                                    | 3                | 22 |        |    |              |                                         | -3.6 | 900  |
|                                             |                  |    | A      | 66 | 27 4         | 200000000000000000000000000000000000000 |      |      |
| 4 8L 8R                                     | 2                |    |        |    | 21.4         | 18.1                                    | -9.3 | 3300 |
|                                             | 3                | 18 | A      | 75 | 18.1         | 10.5                                    | -7.6 | 3750 |
| 5 7L 7R                                     | 1                | 18 | Α      | 27 | 10.5         | 8.0                                     | -2.5 | 1350 |
| 6 6L 6R                                     | 1                | 18 | A      | 29 | 8.0          | 5.5                                     | -2.5 | 1450 |
| 7 2L 2R                                     | 0                | 14 | A      | 0  | 5.5          | 0.0                                     | -5.5 | 0    |

Cleaner Ratio Main Mix Cleaner Ratio Back End Mix Cleaner Ratio Back End Distance Buffer RPM: 4 = 700 | 3 = 500 | 2 = 200 | 1 = 100

 $\mathsf{N}\mathsf{A}$ Forward NA Reverse NA

Combined

| Item             | 3L-7L:18L-18R  | 8L-12L:18L-18R | 13L-17L:18L-18R | 18L-18R:17R-13R | 18L-18R:12R-8R | 18L-18R:7R-3R  |
|------------------|----------------|----------------|-----------------|-----------------|----------------|----------------|
| Description      | Outside:Middle | Middle:Middle  | Inside:Middle   | MIddle: Inside  | Middle:Middle  | Middle:Outside |
| Track Zone Ratio | 5.28           | 1.48           | 1               | 1               | 1.48           | 5.28           |