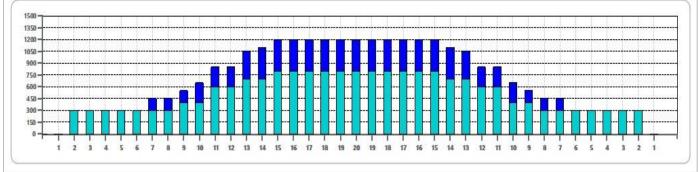

## **RL Herren Bowlingcenter Genthin**

Oil Pattern Distance44Reverse Brush Drop35Oil Per Board50 ulForward Oil Total19.8 mLReverse Oil Total8.3 mLVolume Oil Total28.1 mL

|   | START | STOP | LOAD5 | SPEED | TANK | CROSSED | START | END  | FEET | T.OIL |
|---|-------|------|-------|-------|------|---------|-------|------|------|-------|
| 1 | 2L    | 2R   | 6     | 18    | Α    | 222     | 0.0   | 12.7 | 12.7 | 11100 |
| 2 | 9L    | 9R   | 2     | 18    | В    | 46      | 12.7  | 17.8 | 5.1  | 2300  |
| 3 | 11L   | 11R  | 4     | 18    | Α    | 76      | 17.8  | 28.0 | 10.2 | 3800  |
| 4 | 13L   | 13R  | 2     | 18    | В    | 30      | 28.0  | 33.1 | 5.1  | 1500  |
| 5 | 15L   | 15R  | 2     | 18    | Α    | 22      | 33.1  | 38.2 | 5.1  | 1100  |
| 6 | 2L    | 2R   | 0     | 22    | В    | 0       | 38.2  | 40.0 | 1.8  | 0     |
| 7 | 2L    | 2R   | 0     | 26    | A    | 0       | 40.0  | 44.0 | 4.0  | 0     |
|   |       |      |       |       |      |         |       |      |      |       |

| 1 14L 14R     1 22 B     13 25.0 21.9 -3.1 65       1 13L 13R     2 18 A     30 21.9 16.8 -5.1 150       1 10L 10R     2 18 B     42 16.8 11.7 -5.1 210       5 7L 7R     3 14 A     81 11.7 5.8 -5.9 405 |   | START | STOP | LOAD5 | SPEED | TANK | CROSSED | START | END  | FEET  | T.OIL |
|-----------------------------------------------------------------------------------------------------------------------------------------------------------------------------------------------------------|---|-------|------|-------|-------|------|---------|-------|------|-------|-------|
| 13L 13R 2 18 A 30 21.9 16.8 -5.1 150<br>10L 10R 2 18 B 42 16.8 11.7 -5.1 210<br>17L 7R 3 14 A 81 11.7 5.8 -5.9 405                                                                                        | 1 | 2L    | 2R   | 0     | 30    | Α    | 0       | 44.0  | 25.0 | -19.0 | 0     |
| 1 10L 10R 2 18 B 42 16.8 11.7 -5.1 210<br>5 7L 7R 3 14 A 81 11.7 5.8 -5.9 405                                                                                                                             | 2 | 14L   | 14R  | 1     | 22    | В    | 13      | 25.0  | 21.9 | -3.1  | 650   |
| 7L 7R 3 14 A 81 11.7 5.8 -5.9 405                                                                                                                                                                         | 3 | 13L   | 13R  | 2     | 18    | Α    | 30      | 21.9  | 16.8 | -5.1  | 1500  |
|                                                                                                                                                                                                           | 4 | 10L   | 10R  | 2     | 18    | В    | 42      | 16.8  | 11.7 | -5.1  | 2100  |
| 2L 2R 0 14 A 0 5.8 0.0 -5.8                                                                                                                                                                               | 5 | 7L    | 7R   | 3     | 14    | A    | 81      | 11.7  | 5.8  | -5.9  | 4050  |
|                                                                                                                                                                                                           | 6 | 2L    | 2R   | 0     | 14    | A    | 0       | 5.8   | 0.0  | -5.8  | 0     |
|                                                                                                                                                                                                           |   |       |      |       |       |      |         |       |      |       |       |
|                                                                                                                                                                                                           |   |       |      |       |       |      |         |       |      |       |       |
|                                                                                                                                                                                                           |   |       |      |       |       |      |         |       |      |       |       |
|                                                                                                                                                                                                           |   |       |      |       |       |      |         |       |      |       |       |