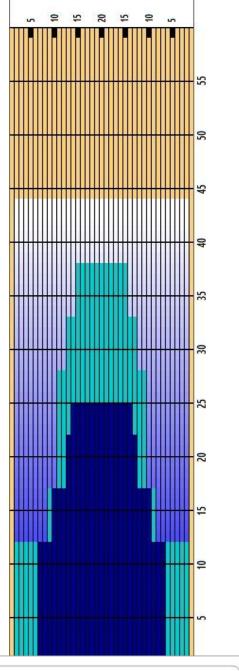

## **RL Herren Bowlingcenter Genthin**

Oil Pattern Distance44Reverse Brush Drop35Oil Per Board50 ulForward Oil Total19.8 mLReverse Oil Total8.3 mLVolume Oil Total28.1 mL

|   | START | STOP | LOAD5 | SPEED | TANK | CROSSED | START | END  | FEET | T.OIL |
|---|-------|------|-------|-------|------|---------|-------|------|------|-------|
| 1 | 2L    | 2R   | 6     | 18    | Α    | 222     | 0.0   | 12.7 | 12.7 | 11100 |
| 2 | 9L    | 9R   | 2     | 18    | В    | 46      | 12.7  | 17.8 | 5.1  | 2300  |
| 3 | 11L   | 11R  | 4     | 18    | Α    | 76      | 17.8  | 28.0 | 10.2 | 3800  |
| 4 | 13L   | 13R  | 2     | 18    | В    | 30      | 28.0  | 33.1 | 5.1  | 1500  |
| 5 | 15L   | 15R  | 2     | 18    | Α    | 22      | 33.1  | 38.2 | 5.1  | 1100  |
| 6 | 2L    | 2R   | 0     | 22    | В    | 0       | 38.2  | 40.0 | 1.8  | 0     |
| 7 | 2L    | 2R   | 0     | 26    | A    | 0       | 40.0  | 44.0 | 4.0  | 0     |
|   |       |      |       |       |      |         |       |      |      |       |

| 1 14L 14R     1 22 B     13 25.0 21.9 -3.1 65       1 13L 13R     2 18 A     30 21.9 16.8 -5.1 150       1 10L 10R     2 18 B     42 16.8 11.7 -5.1 210       5 7L 7R     3 14 A     81 11.7 5.8 -5.9 405 |   | START | STOP | LOAD5 | SPEED | TANK | CROSSED | START | END  | FEET  | T.OIL |
|-----------------------------------------------------------------------------------------------------------------------------------------------------------------------------------------------------------|---|-------|------|-------|-------|------|---------|-------|------|-------|-------|
| 13L 13R 2 18 A 30 21.9 16.8 -5.1 150<br>10L 10R 2 18 B 42 16.8 11.7 -5.1 210<br>17L 7R 3 14 A 81 11.7 5.8 -5.9 405                                                                                        | 1 | 2L    | 2R   | 0     | 30    | Α    | 0       | 44.0  | 25.0 | -19.0 | 0     |
| 1 10L 10R 2 18 B 42 16.8 11.7 -5.1 210<br>5 7L 7R 3 14 A 81 11.7 5.8 -5.9 405                                                                                                                             | 2 | 14L   | 14R  | 1     | 22    | В    | 13      | 25.0  | 21.9 | -3.1  | 650   |
| 7L 7R 3 14 A 81 11.7 5.8 -5.9 405                                                                                                                                                                         | 3 | 13L   | 13R  | 2     | 18    | Α    | 30      | 21.9  | 16.8 | -5.1  | 1500  |
|                                                                                                                                                                                                           | 4 | 10L   | 10R  | 2     | 18    | В    | 42      | 16.8  | 11.7 | -5.1  | 2100  |
| 2L 2R 0 14 A 0 5.8 0.0 -5.8                                                                                                                                                                               | 5 | 7L    | 7R   | 3     | 14    | A    | 81      | 11.7  | 5.8  | -5.9  | 4050  |
|                                                                                                                                                                                                           | 6 | 2L    | 2R   | 0     | 14    | A    | 0       | 5.8   | 0.0  | -5.8  | 0     |
|                                                                                                                                                                                                           |   |       |      |       |       |      |         |       |      |       |       |
|                                                                                                                                                                                                           |   |       |      |       |       |      |         |       |      |       |       |
|                                                                                                                                                                                                           |   |       |      |       |       |      |         |       |      |       |       |
|                                                                                                                                                                                                           |   |       |      |       |       |      |         |       |      |       |       |